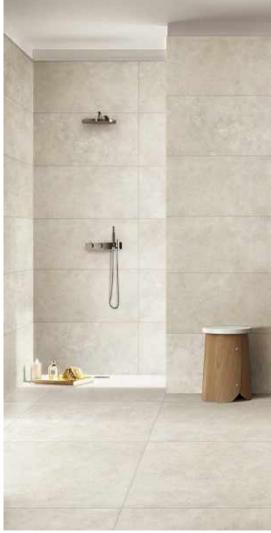

# Large Format Square Range

Tilemax offers a large format square range on indent basis. These are usually between 700mm square and 900mm Square.

A 700mm-900mm Square is a more speciality size and often used for larger installation areas. We offer this on special order so we can ensure the complete order is all one batch.

We also have priced at a very competitive rate considering the large format size. The prices offered are on the basis of special order and immediate delivery on arrival.

Time from order to delivery is 8-12 weeks. Please talk to the Tilemax team to arrange your order.