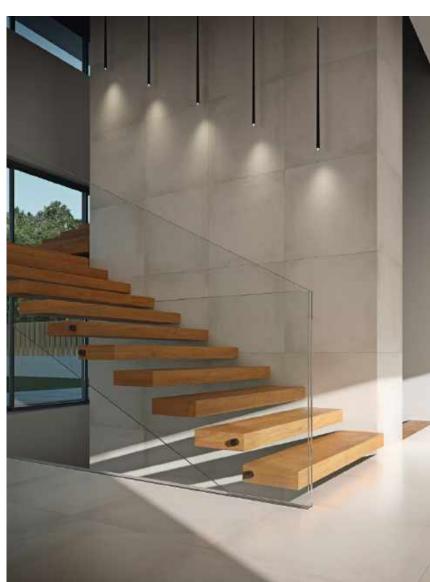

# Large Format Square Range

Tilemax offers a large format square range on indent basis. These are usually between 700mm square and 900mm Square.

A 700mm-900mm Square is a more speciality size and often used for larger installation areas. We offer this on special order so we can ensure the complete order is all one batch.

We also have priced at a very competitive rate considering the large format size. The prices offered are on the basis of special order and immediate delivery on arrival.

Time from order to delivery is 8-12 weeks. Please talk to the Tilemax team to arrange your order.