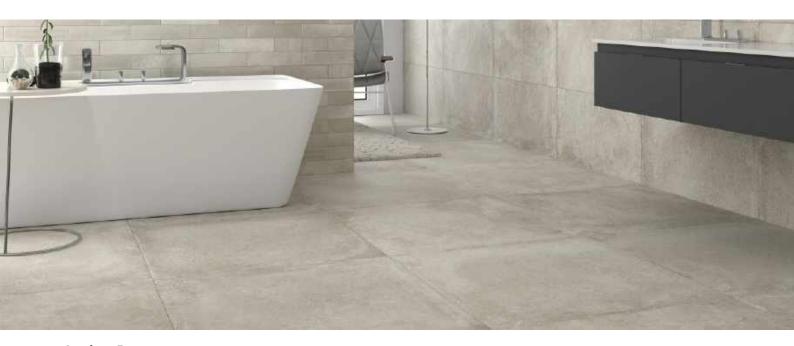

# Large Format Square Range

Tilemax offers a large format square range on indent basis. These are usually between 700mm square and 900mm Square.

A 700mm-900mm Square is a more speciality size and often used for larger installation areas. We offer this on special order so we can ensure the complete order is all one batch.

We also have priced at a very competitive rate considering the large format size. The prices offered are on the basis of special order and immediate delivery on arrival.

Time from order to delivery is 8-12 weeks. Please talk to the Tilemax team to arrange your order.