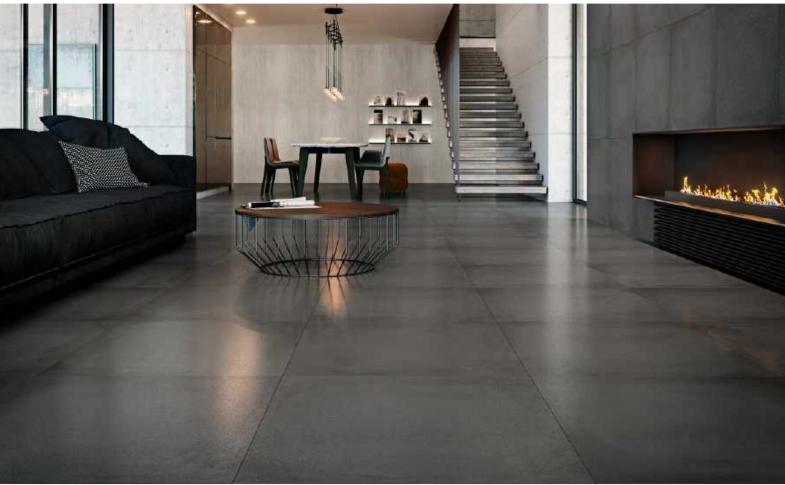

# Large Format Square Range

Tilemax offers a large format square range on indent basis. These are usually between 700mm square and 900mm Square.

A 700mm-900mm Square is a more speciality size and often used for larger installation areas. We offer this on special order so we can ensure the complete order is all one batch.

We also have priced at a very competitive rate considering the large format size. The prices offered are on the basis of special order and immediate delivery on arrival.

Time from order to delivery is 8-12 weeks. Please talk to the Tilemax team to arrange your order.