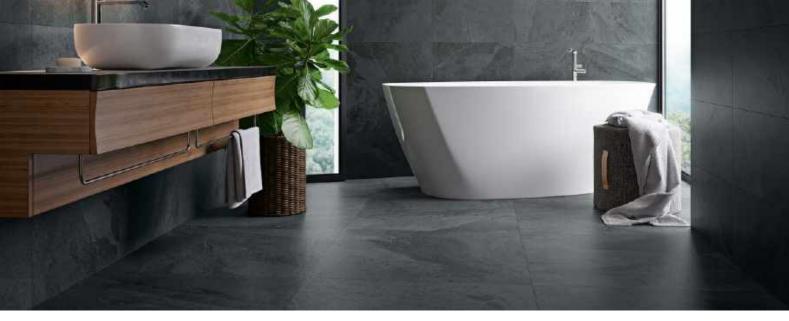

# Large Format Square Range

Tilemax offers a large format square range on indent basis. These are usually between 700mm square and 900mm Square.

A 700mm-900mm Square is a more speciality size and often used for larger installation areas. We offer this on special order so we can ensure the complete order is all one batch.

We also have priced at a very competitive rate considering the large format size. The prices offered are on the basis of special order and immediate delivery on arrival.

Time from order to delivery is 8-12 weeks. Please talk to the Tilemax team to arrange your order.