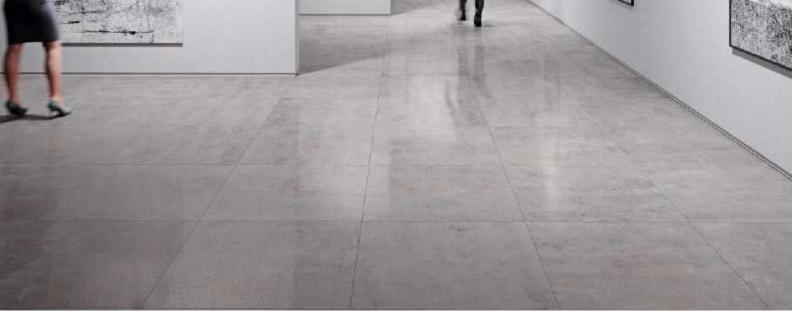

# Large Format Square Range

Tilemax offers a large format square range on indent basis. These are usually between 700mm square and 900mm Square.

A 700mm-900mm Square is a more speciality size and often used for larger installation areas. We offer this on special order so we can ensure the complete order is all one batch.

We also have priced at a very competitive rate considering the large format size. The prices offered are on the basis of special order and immediate delivery on arrival.

Time from order to delivery is 8-12 weeks. Please talk to the Tilemax team to arrange your order.