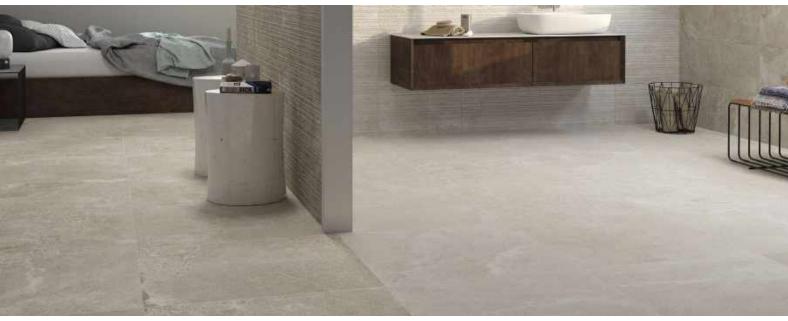

# Large Format Square Range

Tilemax offers a large format square range on indent basis. These are usually between 700mm square and 900mm Square.

A 700mm-900mm Square is a more speciality size and often used for larger installation areas. We offer this on special order so we can ensure the complete order is all one batch.

We also have priced at a very competitive rate considering the large format size. The prices offered are on the basis of special order and immediate delivery on arrival.

Time from order to delivery is 8-12 weeks. Please talk to the Tilemax team to arrange your order.